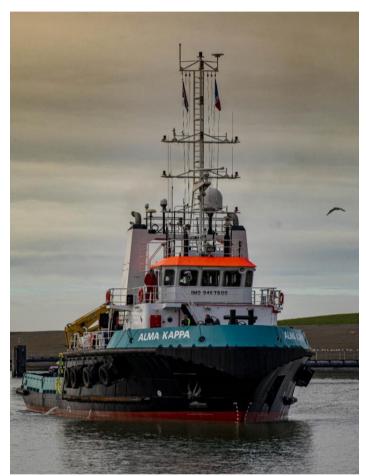

|
| Bollard Pull      | 35t                                   |

#### TANK CAPACITIES

| Fuel        | 320 m³ |
|-------------|--------|
| Fresh Water | 75 m³  |

### **ACCOMMODATION**

| Berths              | 12 |
|---------------------|----|
| incl. single cabins | 2  |
| incl. double cabins | .5 |

#### MISCELLANEOUS

| Heat and air conditioning system |                |  |
|----------------------------------|----------------|--|
| Sewage treatment plant           |                |  |
| Liferafts                        | 2 x 25 persons |  |
| Rescue boat                      | 1 x 6 persons  |  |

# **ALMA KAPPA**



## **Offshore Support Vessel**



Complete 3D structural model is available for client equipement integration



# **ALMA KAPPA**



## **Offshore Support Vessel**