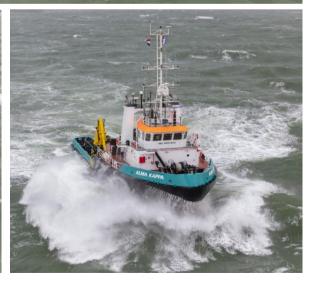

| Bollard Pull      | 35t                                   |

#### TANK CAPACITIES

| Fuel        | 320 m³ |
|-------------|--------|
| Fresh Water | 75 m³  |

### **ACCOMMODATION**

| Berths              | 12 |
|---------------------|----|
| incl. single cabins | 2  |
| incl. double cabins | .5 |

#### MISCELLANEOUS

| Heat and air conditioning system |                |  |
|----------------------------------|----------------|--|
| Sewage treatment plant           |                |  |
| Liferafts                        | 2 x 25 persons |  |
| Rescue boat                      | 1 x 6 persons  |  |

# **ALMA KAPPA**



## **Offshore Support Vessel**



Complete 3D structural model is available for client equipement integration



# **ALMA KAPPA**



## **Offshore Support Vessel**