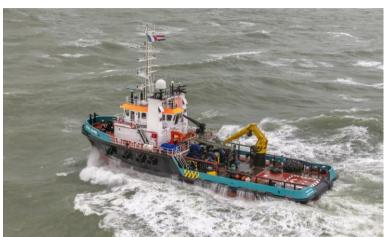

|
| Bollard Pull      | 35t                                   |

#### TANK CAPACITIES

| Fuel        | 320 m³ |
|-------------|--------|
| Fresh Water | 75 m³  |

### **ACCOMMODATION**

| Berths              | 12 |
|---------------------|----|
| incl. single cabins | 2  |
| incl. double cabins | .5 |

#### MISCELLANEOUS

| Heat and air conditioning system |                |  |
|----------------------------------|----------------|--|
| Sewage treatment plant           |                |  |
| Liferafts                        | 2 x 25 persons |  |
| Rescue boat                      | 1 x 6 persons  |  |

# **ALMA KAPPA**



## **Offshore Support Vessel**



Complete 3D structural model is available for client equipement integration



# **ALMA KAPPA**



## **Offshore Support Vessel**