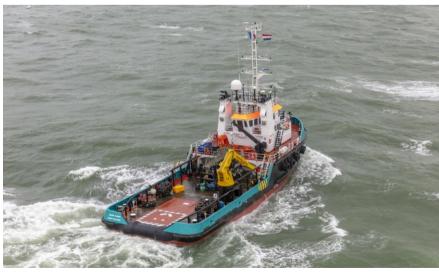

|
| Bollard Pull      | 35t                                   |

#### TANK CAPACITIES

| Fuel        | 320 m³ |
|-------------|--------|
| Fresh Water | 75 m³  |

### **ACCOMMODATION**

| Berths              | 12 |
|---------------------|----|
| incl. single cabins | 2  |
| incl. double cabins | .5 |

#### MISCELLANEOUS

| Heat and air conditioning system |                |  |
|----------------------------------|----------------|--|
| Sewage treatment plant           |                |  |
| Liferafts                        | 2 x 25 persons |  |
| Rescue boat                      | 1 x 6 persons  |  |

# **ALMA KAPPA**



## **Offshore Support Vessel**



Complete 3D structural model is available for client equipement integration



# **ALMA KAPPA**



## **Offshore Support Vessel**