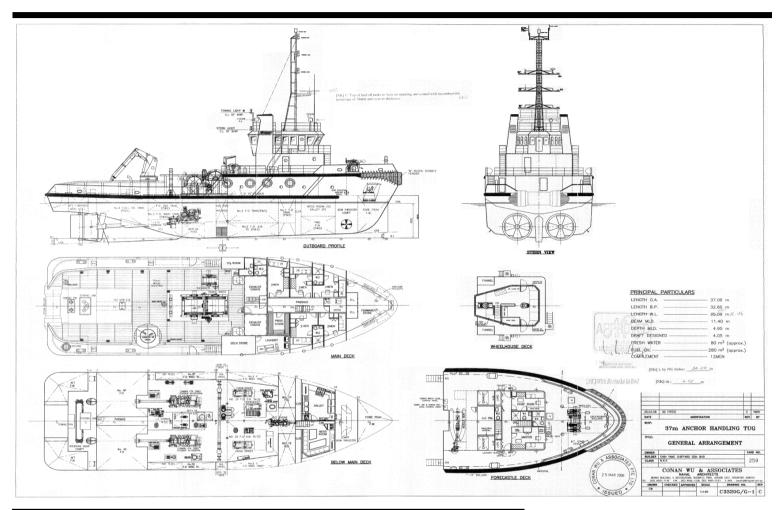

#### PRINCIPAL DIMENSIONS

| Length o.a  | 37m   |
|-------------|-------|
| Breadth o.a | 11,4m |
| Draft       | 4,05m |
| GRT         | 476   |
| NRT         | 143   |
| Clear Deck  | 120m² |

### **DECK EQUIPMENT**

| Deck Crane   | 1 x Heila HLRM 170-4S    |
|--------------|--------------------------|
| Towing winch | 1 x Double drum 50t      |
| Tugger winch | 1 x 20t                  |
| Towing pins  | 1 x 100t set             |
| Shark Jaws   | 1 x 100t set             |
| Stern roller | 1 x 120t                 |
| Towing hook  | 1 x 45t w/ quick release |

### **MACHINERY / PROPULSION**

| Maximum speed     | 12,5 knots - 8 m³/day                 |
|-------------------|---------------------------------------|
| Economic speed    | 10 knots - 6 m³/day                   |
| Guard Duty        | 1 knot - 1 m <sup>3</sup> /day        |
| Main engines      | 2 x 1007 kW Cummins KTA 38            |
| Auxiliary engines | 2 x 150 kW Generators                 |
| Harbour generator | 1 x 80 kW Generator                   |
| Propulsion        | 2 x fixed pitch propellers in nozzles |
| Bowthruster       | 1 x 298 kW                            |
| Bollard Pull      | 35t                                   |

#### TANK CAPACITIES

| Fuel        | 320 m³ |
|-------------|--------|
| Fresh Water | 75 m³  |

### **ACCOMMODATION**

| Berths              | 12 |
|---------------------|----|
| incl. single cabins | 2  |
| incl. double cabins | .5 |