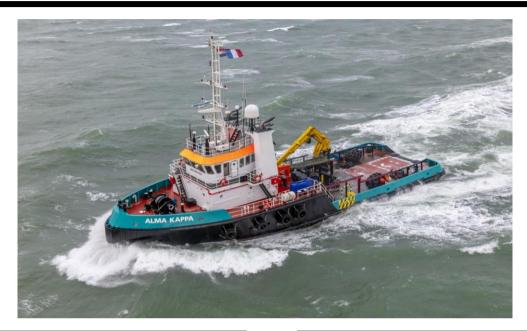

# **ALMA KAPPA**



## **Offshore Support Vessel**



### **CLASSIFICATION / FLAG**

| Built               | 2008                         |
|---------------------|------------------------------|
| Flag                | French                       |
| IMO                 | 9467500                      |
| Classification      | Bureau Veritas I +Hull +Mach |
| Service notation    | Tug                          |
| Navigation notation | Unrestricted navigation      |
| Call sign           | FMNC                         |
| MMSI                | 228 396 600                  |

#### PRINCIPAL DIMENSIONS

| Length o.a  | 37m   |
|-------------|-------|
| Breadth o.a | 11,4m |
| Draft       | 4,05m |
| GRT         | 476   |
| NRT         | 143   |
| Clear Deck  | 120m² |

### **DECK EQUIPMENT**

| Deck Crane   | 1 x Heila HLRM 170-4S    |
|------