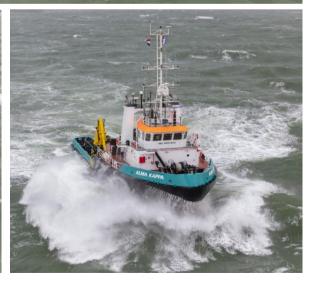

| 1 x 298 kW                            |  |
| Bollard Pull      | 35t                                   |  |
|                   |                                       |  |

#### TANK CAPACITIES

| Fuel        | 320 m³ |
|-------------|--------|
| Fresh Water | 75 m³  |

### **ACCOMMODATION**

#### MISCELLANEOUS

| Heat and air conditioning system |                |  |
|----------------------------------|----------------|--|
| Sewage treatment plant           |                |  |
| Liferafts                        | 2 x 25 persons |  |
| Rescue boat                      | 1 x 6 persons  |  |

# **ALMA KAPPA**



## **Offshore Support Vessel**



Complete 3D structural model is available for client equipement integration



# **ALMA KAPPA**



## **Offshore Support Vessel**