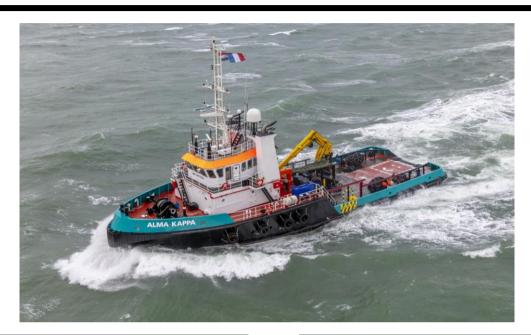

# **ALMA KAPPA**

## **Offshore Support Vessel**

### **CLASSIFICATION / FLAG**

| Built               | 2008                         |  |
|---------------------|------------------------------|--|
| Flag                | French                       |  |
| IMO                 | 9467500                      |  |
| Classification      | Bureau Veritas I +Hull +Mach |  |
| Service notation    | Tug                          |  |
| Navigation notation | Unrestricted navigation      |  |
| Call sign           | FMNC                         |  |
| MMSI                | 228 396 600                  |  |

#### PRINCIPAL DIMENSIONS

| Length o.a  | 37m   |
|-------------|-------|
| Breadth o.a | 11,4m |
| Draft       | 4,05m |
| GRT         | 476   |
| NRT         | 143   |
| Clear Deck  | 120m² |