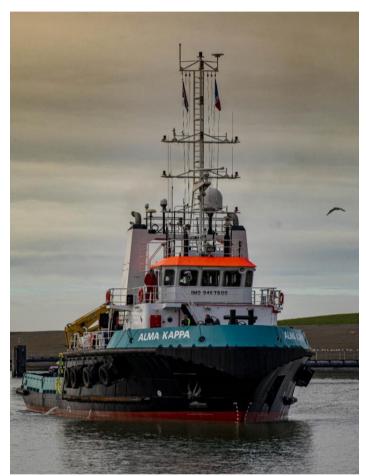

uster       | 1 x 298 kW                            |  |
| Bollard Pull      | 35t                                   |  |
|                   |                                       |  |

#### TANK CAPACITIES

| Fuel        | 320 m³ |
|-------------|--------|
| Fresh Water | 75 m³  |

### **ACCOMMODATION**

#### MISCELLANEOUS

| Heat and air conditioning system |                |  |
|----------------------------------|----------------|--|
| Sewage treatment plant           |                |  |
| Liferafts                        | 2 x 25 persons |  |
| Rescue boat                      | 1 x 6 persons  |  |

# **ALMA KAPPA**



## **Offshore Support Vessel**



Complete 3D structural model is available for client equipement integration



# **ALMA KAPPA**



## **Offshore Support Vessel**