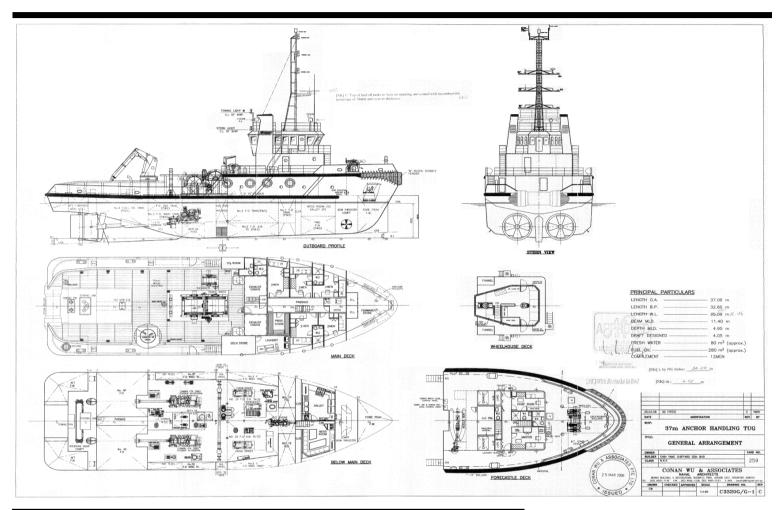

#### PRINCIPAL DIMENSIONS

| Length o.a  | 37m   |
|-------------|-------|
| Breadth o.a | 11,4m |
| Draft       | 4,05m |
| GRT         | 476   |
| NRT         | 143   |
| Clear Deck  | 120m² |

### **DECK EQUIPMENT**

| Deck Crane   | 1 x Heila HLRM 170-4S    |  |
|--------------|--------------------------|--|
| Towing winch | 1 x Double drum 50t      |  |
| Tugger winch | 1 x 100t                 |  |
| Towing pins  | 1 x 100t set             |  |
| Shark Jaws   | 1 x 100t set             |  |
| Stern roller | 1 x 120t                 |  |
| Towing hook  | 1 x 45t w/ quick release |  |

### **MACHINERY / PROPULSION**

| Maximum speed     | 12,5 knots - 8 m³/day                 |  |
|-------------------|---------------------------------------|--|
| Economic speed    | 10 knots - 6 m³/day                   |  |
| Guard Duty        | 1 knot - 1 m³/day                     |  |
| Main engines      | 2 x 1007 kW Cummins KTA 38            |  |
| Auxiliary engines | 2 x 150 kW Generators                 |  |
| Harbour generator | 1 x 80 kW Generator                   |  |
| Propulsion        | 2 x fixed pitch propellers in nozzles |  |
| Bowthruster       | 1 x 298 kW                            |  |
| Bollard Pull      | 35t                                   |  |
|                   |                                       |  |

#### TANK CAPACITIES

| Fuel        | 320 m³ |
|-------------|--------|
| Fresh Water | 75 m³  |

### **ACCOMMODATION**