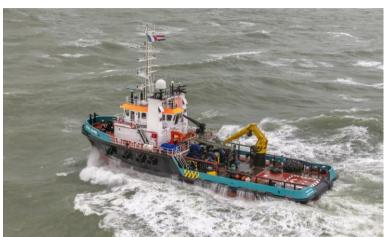

ter       | 1 x 298 kW                            |  |
| Bollard Pull      | 35t                                   |  |
|                   |                                       |  |

#### TANK CAPACITIES

| Fuel        | 320 m³ |
|-------------|--------|
| Fresh Water | 75 m³  |

### **ACCOMMODATION**

#### MISCELLANEOUS

| Heat and air conditioning system |                |  |
|----------------------------------|----------------|--|
| Sewage treatment plant           |                |  |
| Liferafts                        | 2 x 25 persons |  |
| Rescue boat                      | 1 x 6 persons  |  |

# **ALMA KAPPA**



## **Offshore Support Vessel**



Complete 3D structural model is available for client equipement integration



# **ALMA KAPPA**



## **Offshore Support Vessel**