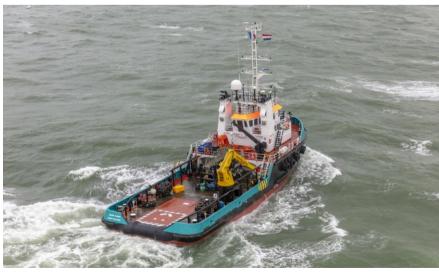

| 1 x 298 kW                            |  |
| Bollard Pull      | 35t                                   |  |
|                   |                                       |  |

#### TANK CAPACITIES

| Fuel        | 320 m³ |
|-------------|--------|
| Fresh Water | 75 m³  |

### **ACCOMMODATION**

#### MISCELLANEOUS

| Heat and air conditioning system |                |  |
|----------------------------------|----------------|--|
| Sewage treatment plant           |                |  |
| Liferafts                        | 2 x 25 persons |  |
| Rescue boat                      | 1 x 6 persons  |  |

# **ALMA KAPPA**



## **Offshore Support Vessel**



Complete 3D structural model is available for client equipement integration



# **ALMA KAPPA**



## **Offshore Support Vessel**