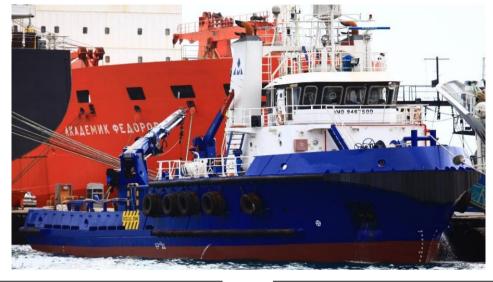

# ALMA KAPPA

### OFFSHORE SUPPORT VESSEL





#### CLASSIFICATION / FLAG

| Built               | 2008                         |
|---------------------|------------------------------|
| Flag                | French                       |
| IMO                 | 9467500                      |
| Classification      | Bureau Veritas I +Hull +Mach |
| Service notation    | Tug                          |
| Navigation notation | Unrestricted navigation      |
| Call sign           | FMNC                         |
| MMSI                | 228 396 600                  |

#### PRINCIPAL DIMENSIONS

| Length o.a  | 37m               |  |
|-------------|-------------------|--|
| Breadth o.a | 11,4m             |  |
| Draft       | 4,05m             |  |
| GRT         | 476               |  |
| NRT         | 143               |  |
| Clear Deck