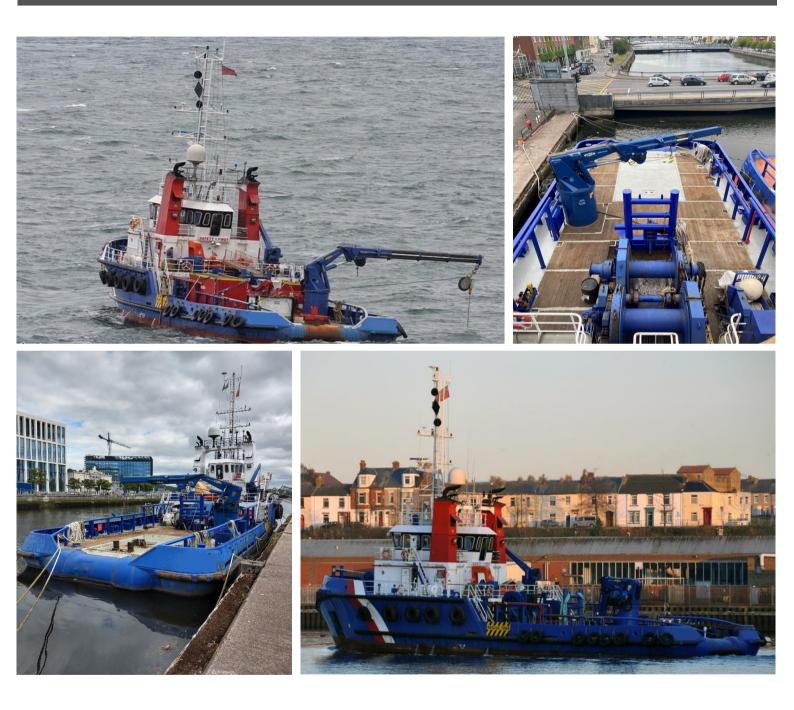

MISCELLANEOUS          |                |  |
|------------------------|----------------|--|
|                        |                |  |
| Heat and air condition | oning system   |  |
| Sewage treatment pl    | ant            |  |
| Liferafts              | 2 x 25 persons |  |
| Rescue boat            | 1 x 6 persons  |  |

#### ALKA MARINE SOLUTIONS

Head office: 26 avenue de Saint Cloud 78000 Versailles contact@alkamarine.com Details are believed to be correct but cannot be guaranteed and are subject to change

# ALMA KAPPA OFFSHORE SUPPORT VESSEL





### ALKA MARINE SOLUTIONS

Head office: 26 avenue de Saint Cloud 78000 Versailles contact@alkamarine.com Details are believed to be correct but cannot be guaranteed and are subject to change

# **ALMA KAPPA** OFFSHORE SUPPORT VESSEL





## ALKA MARINE SOLUTIONS

Head office: 26 avenue de Saint Cloud 78000 Versailles <u>contact@alkamarine.com</u> Details are believed to be correct but cannot be guaranteed and are subject to change