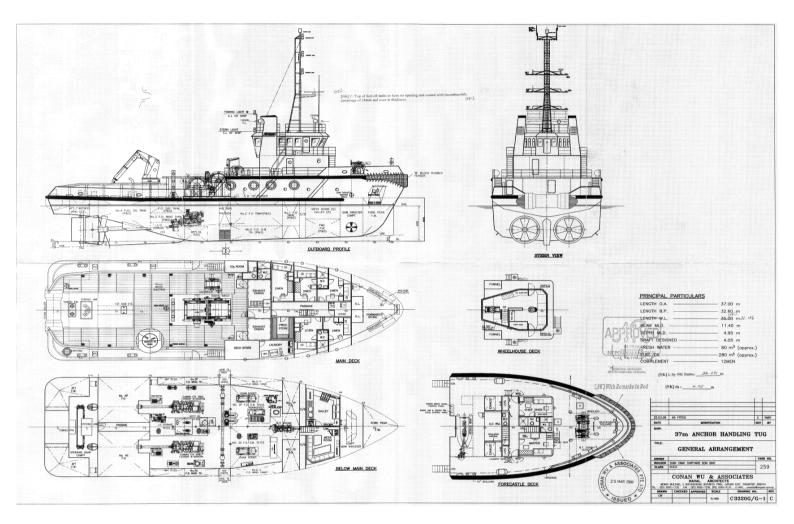

#### PRINCIPAL DIMENSIONS

| Length o.a  | 37m               |  |
|-------------|-------------------|--|
| Breadth o.a | 11,4m             |  |
| Draft       | 4,05m             |  |
| GRT         | 476               |  |
| NRT         | 143               |  |
| Clear Deck  | 120m <sup>2</sup> |  |

#### DECK EQUIPMENT

| Deck Crane   | 1 x Heila HLRM 170-4S    |  |
|--------------|--------------------------|--|
| Towing winch | 1 x Double drum 50t      |  |
| Tugger winch | 1 x 20t                  |  |
| Towing pins  | 1 x 20t set              |  |
| Shark Jaws   | 1 x 20t set              |  |
| Stern roller | 1 x 120t                 |  |
| Towing hook  | 1 x 45t w/ quick release |  |

#### ACCOMMODATION

| Berths              | 12 |  |
|---------------------|----|--|
| incl. single cabins | 2  |  |
| incl. double cabins | 5  |  |

| MISCELLANEOUS          |                |  |
|------------------------|----------------|--|
|                        |                |  |
| Heat and air condition | oning system   |  |
| Sewage treatment pl    | ant            |  |
| Liferafts              | 2 x 25 persons |  |
| Rescue boat            | 1 x 6 persons  |  |